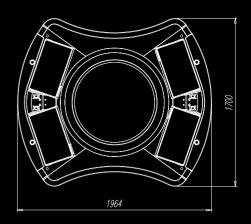

## **Technical data:**

Housing 2+1 parts structure

Weight 560 kg
Width 1.700 mm
Depth 1.964 mm
Height 1.002 mm