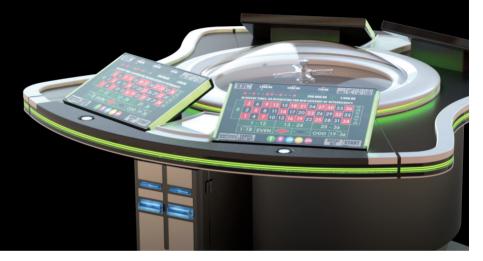

## QUADRA is the latest electro – mechanical roulette solution offered by Gold Club.

- Boasting 4 player positions, its modern, but compact design with enhanced ergonomics will ensure that players are attracted to the machine and are comfortable during game play.
- Its improved GUI delivered through PCAP 21.5"
   WIDE LCD touchscreen monitors and built on latest
   WINDOWS 8 platform makes playing easy and simple.

## **LED Accessories:**

LED SIDE STRIPS PROVIDE EMOTIVE LIGHTING FOR THE PLAYER AND ENSURE THE ROULETTE IS NOTICEABLE FROM ANYWHERE ON THE FLOOR.

Gold Club d.o.o. Cesta na Lenivec 44 SI-6210 Sežana EU – SLOVENIJA telephone: +386 57 300 900