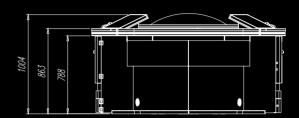

## **Technical data:**

Housing 2+1 parts structure

Weight 560 kg
Width 1.700 mm
Depth 1.964 mm
Height 1.002 mm